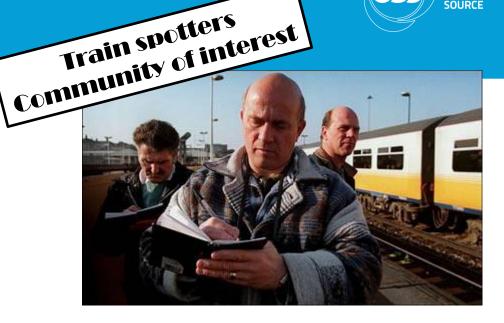

#### Community

"A group of people of people who share a concern or a passion for something ..

...they do and who learn how to do it better through regular interaction."

## ISNIE is a 'Community of practice'