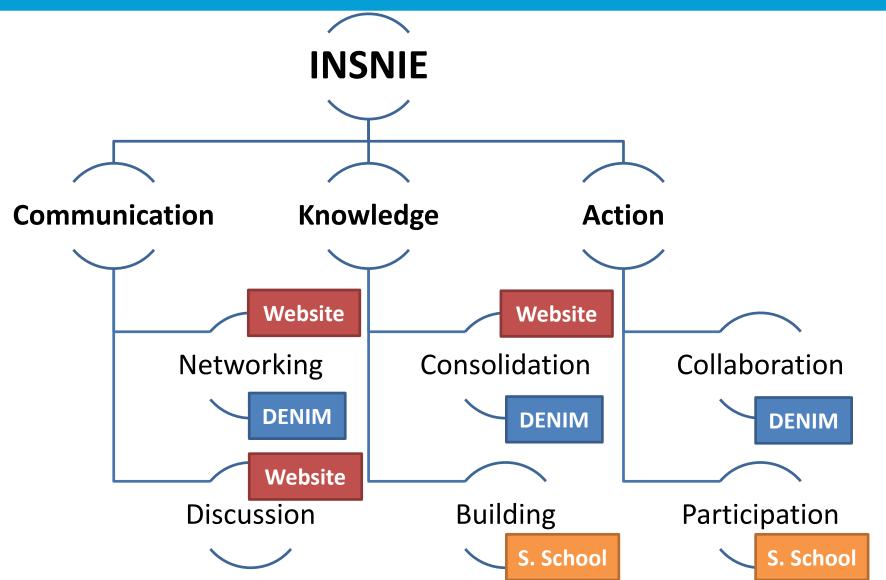

### What is ISNIE?

EUROPEAN SPALLATION SOURCE

## ISNIE is a 'Community of practice'

#### From DENIM to ISNIE

#### Why?

Because what we are doing here has value ?

What?

Continue the conversation

How?

Build a permanent organisation

- Network
- Communicate
- Collaborate

and more!

# The wonderful world of ISNIE