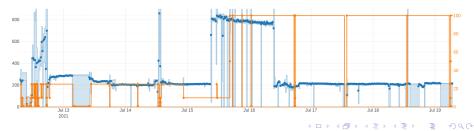

## Summary of week 28 - Lasing plots

### Athos lasing and frequency

Christoph Kittel

Run coordinator report - Week 28

19.07.2021 4 / 9

#### Athos:

Monday:

lasing set up for Maloja @ 540 eV and for Furka @ 710 eV

- Tuesday, Wednesday: photon delivery to Furka @ 710 eV, with around 200 μJ
- Wednesday:

short pointing test with orbit from last BBA, better lasing mode seems feasible elog:20553

Thursday:

photon delivery for Maloja @ 540 eV, with around 830  $\mu J$  slight loss adjustment to run @ 100 Hz

• Rest of the week:

photon delivery to Furka @ 710 eV, with around 200  $\mu J$ 