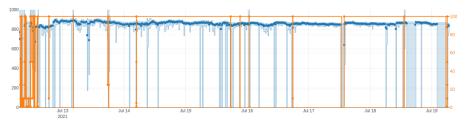

## Summary of week 28 - Lasing plots

### Aramis lasing and frequency

#### Aramis:

Monday:

lasing set up @ 8.0 keV, 830  $\mu$ J, BW = 0.14%

• Tuesday:

photon pointing correction and initial look at spatial chirp elog:20546

• Wednesday:

reduction of spatial chirp with diagnostic help of Henrik elog:20549