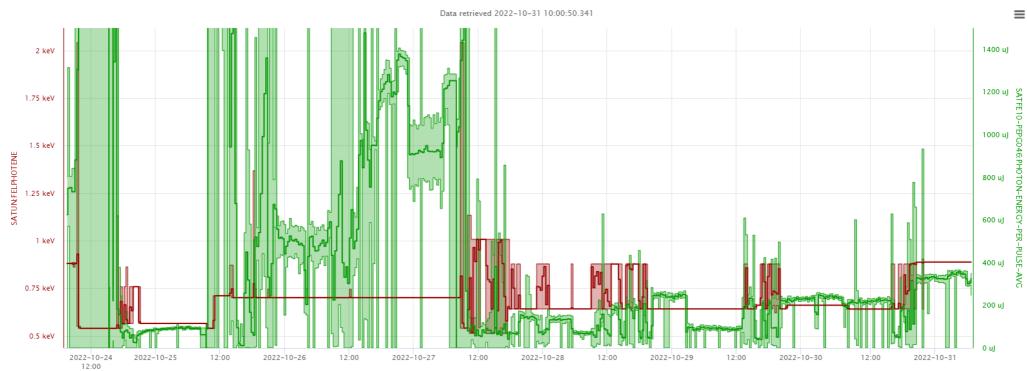

### **Photon Historical Data**

2000 uJ 20 keV 1750 uJ SARFEI 0-1500 uJ PBPG050: 15 keV 1250 uJ SARUN: FELPHOTENE PHOTON 1000 uJ -ENERGY-PER-PULSE-AVG 10 keV 750 uJ 500 ul 5 keV 250 uJ 0 uJ 0 keV 12:00 2022-10-24 2022-10-25 12:00 2022-10-26 12:00 2022-10-27 12:00 2022-10-28 12:00 2022-10-29 12:00 2022-10-30 2022-10-31 12:00

#### ← SARUN:FELPHOTENE ← SARFE10-PBPG050:PHOTON-ENERGY-PER-PULSE-AVG