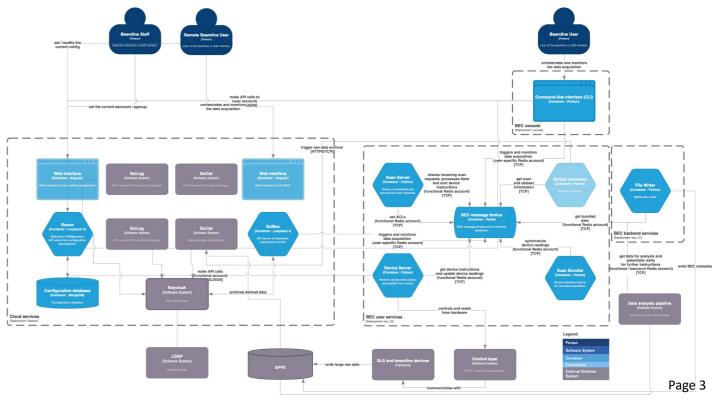

## EIDO (7901) Update

March 6, 2023

• Big transition from version 7 to 8 ongoing

- Preparation for user tests at SLS (X-Treme and cSAXS)
- Work on a web-based configuration and access management system
- Preparation for the envisioned deployment
- SciHub connector (SciLog, SciCat, BEC)