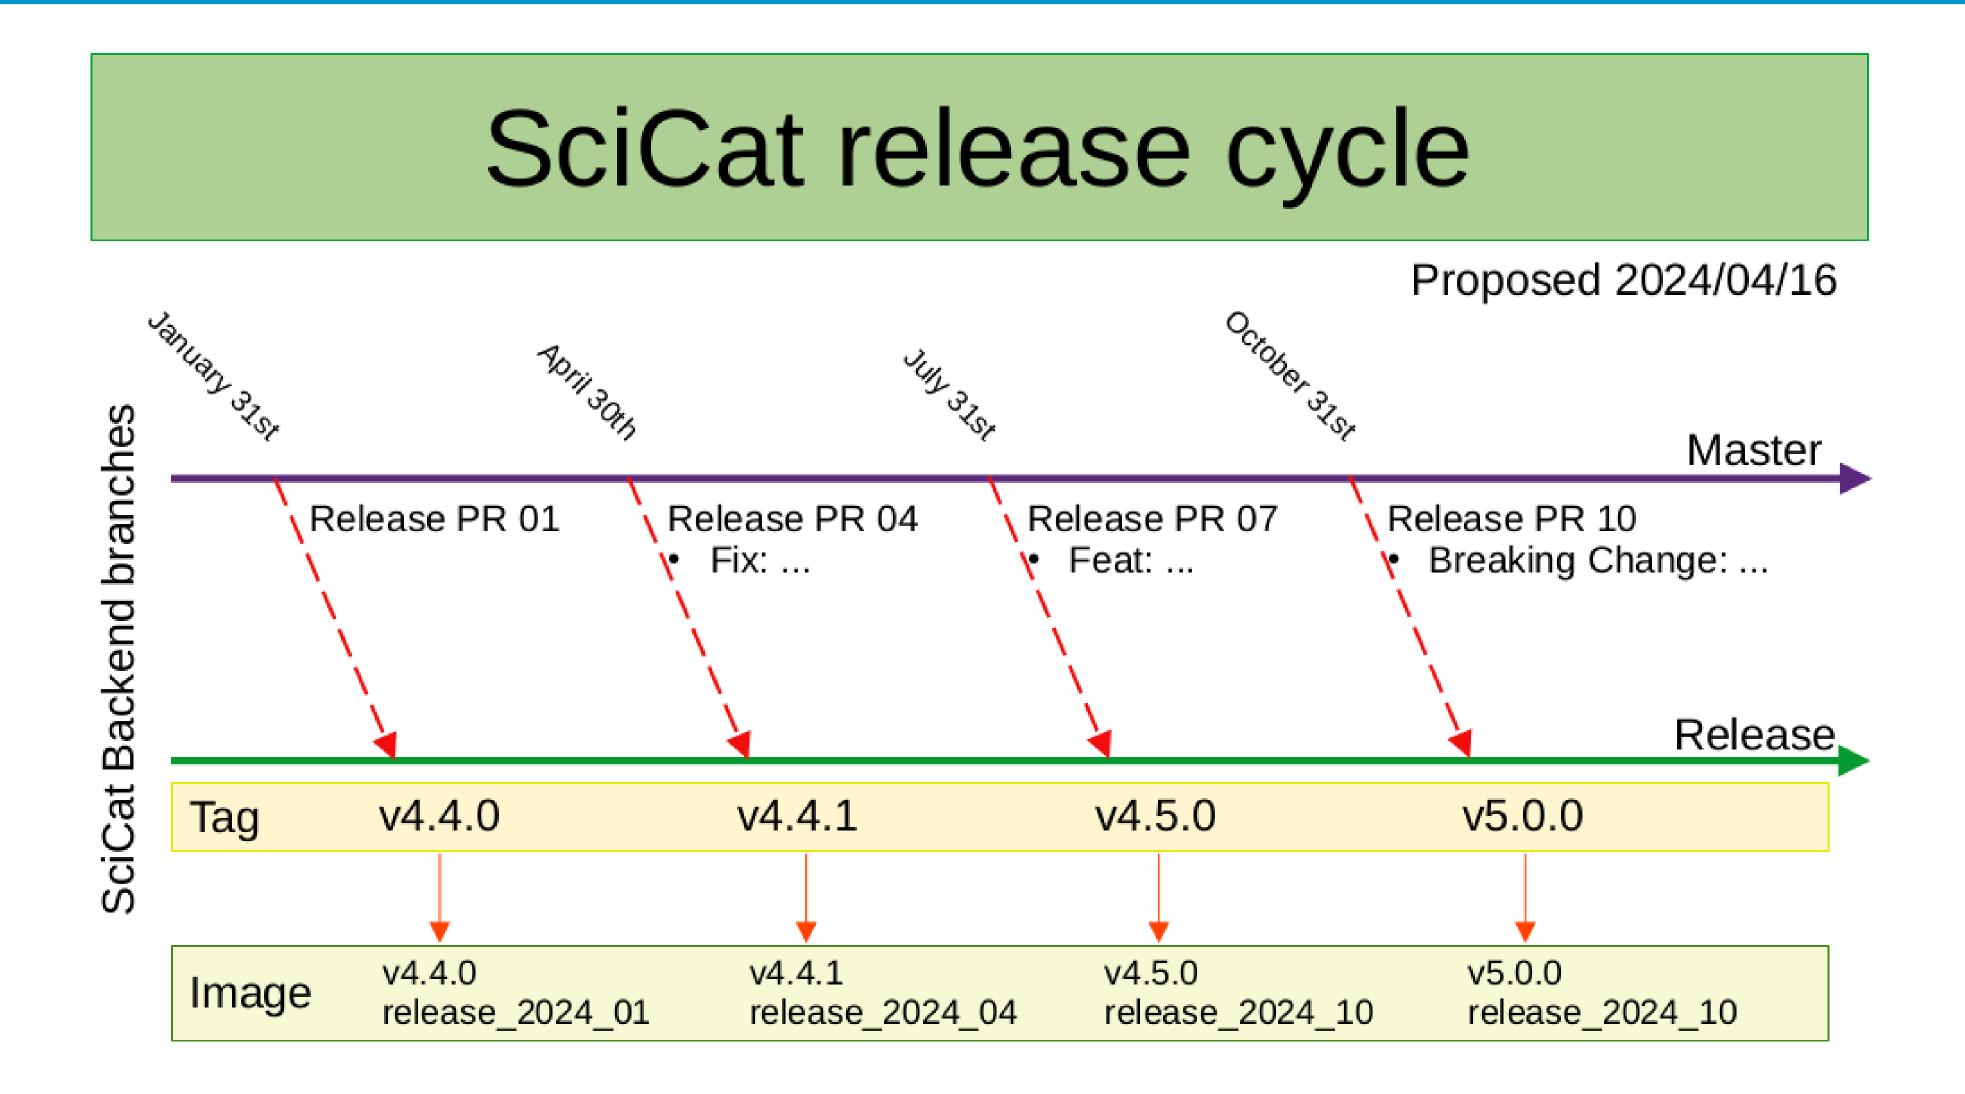

## SciCat: a year in review lessons learnt



EUROPEAN **SPALLATION** SOURCE

By Max Novelli max.novelli@ess.eu European Spallation Source, DMSC Copenhagen, Denmark

SciCatCon 2024, PSI, Switzerland, 2024/07/03













Home



Ingest

Automate data importing



Enrich your data



SPALLATION SOURCE

Facilities

Team

Effort Resources

?≩.dl ∎ 4:45

#### Manage and annotate your scientific data





Add DOI and share



#### Release Cycle







## Elastic search integration

| Search # Clear          |                                                       |                        |
|-------------------------|-------------------------------------------------------|------------------------|
| PID                     | 20.500.12269/8ea989b2-<br>c555-4b0a-9070-56cabcd4efe4 | This is test           |
| Text Search             | 20.500.12269/7d457282-2045-440a-<br>ab2d-bdc9f440cb30 | Fe304                  |
| Location                | 20.500.12269/2d5af6ef-6b94-43a4-972b-+                | V20 sample dat         |
|                         | 20.500.12269/2511nicos_00002511.hdf                   | Last Neutrons I        |
|                         | 20.500.12269/2510nicos_00002510.hdf                   | WFM Low Res r<br>open. |