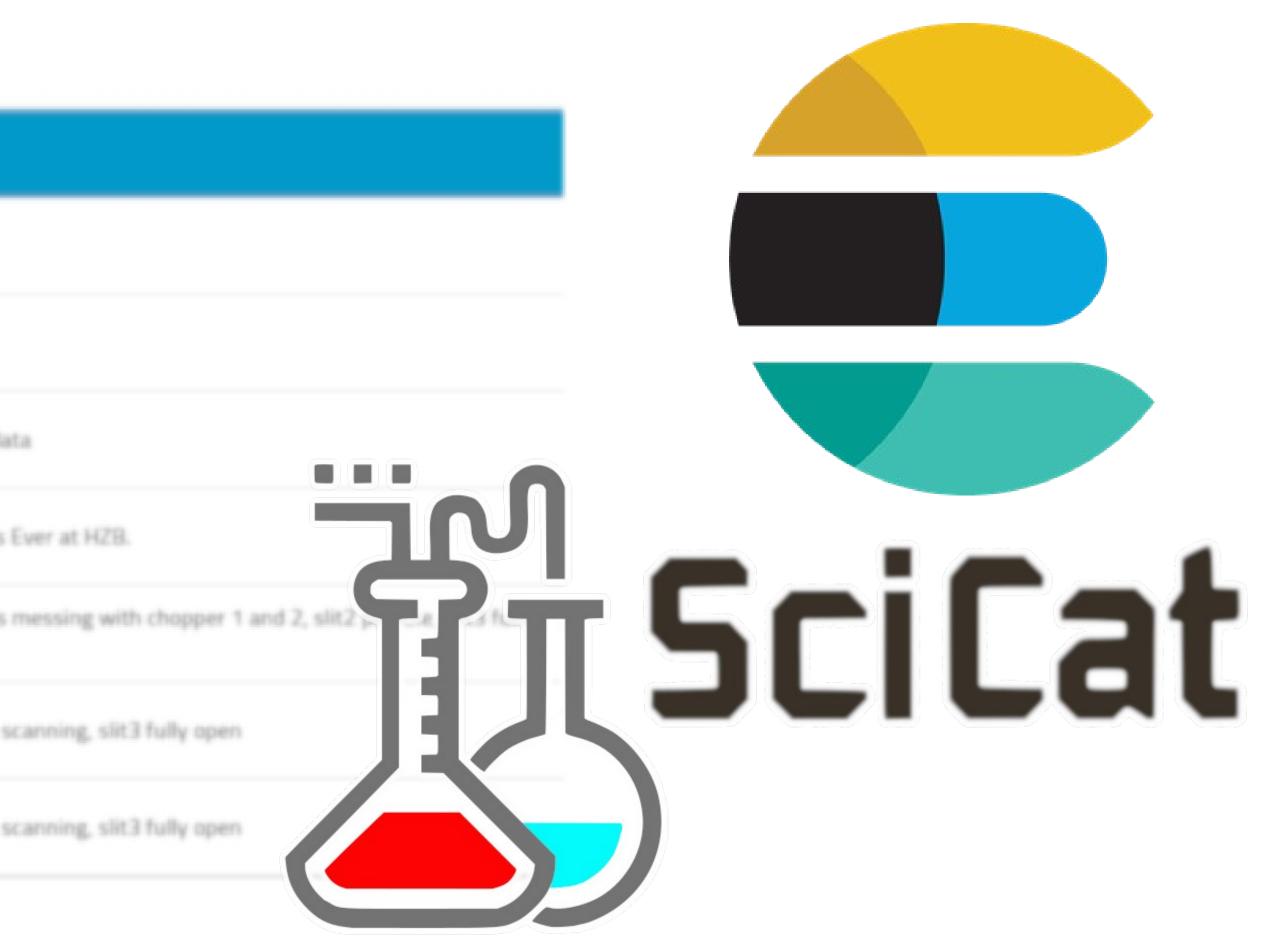

## Elastic search integration

| Search # Clear          |                                                       |                        |
|-------------------------|-------------------------------------------------------|------------------------|
| PID                     | 20.500.12269/8ea989b2-<br>c555-4b0a-9070-56cabcd4efe4 | This is test           |
| Text Search             | 20.500.12269/7d457282-2045-440a-<br>ab2d-bdc9f440cb30 | Fe304                  |
| Location                | 20.500.12269/2d5af6ef-6b94-43a4-972b-+                | V20 sample dat         |
|                         | 20.500.12269/2511nicos_00002511.hdf                   | Last Neutrons I        |
|                         | 20.500.12269/2510nicos_00002510.hdf                   | WFM Low Res r<br>open. |
|                         | 20.500.12269/2509nicos_00002509.hdf                   | slitscan, slit2 s      |
| Start Date - End Date 🛅 | 20.500.12269/2508nicos_00002508.hdf                   | slitscan, slit2 s      |