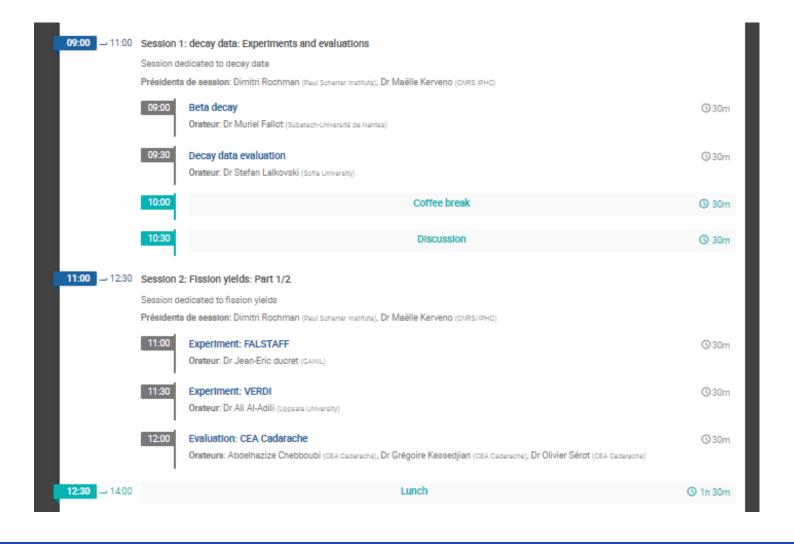

**Coffee breaks**

➤ At the entrance of the amphitheater

#### Lunches

> At the « CROUS » canteen

Lunch 26/02 offered by APRENDE Lunch 27/02 to be paid by participants





Diner 26/02 - 19h30

- Restaurant l'Ancienne Douane6 rue de la Douane, Strasbourg
- > Aperitives and desert offered by DNR team@IPHC
- For each participant 20 € to pay directly this evening to the restaurant
- Remember your choice!

Choucroute Strasbourgeoise 4 Garnitures or Baeckeoffe or Bibeleskaes, Pommes Sautées (Vege)

Strudel aux Pommes et sa Crème Anglaise or Kouglof Glacé au Marc de Gewurztraminer







Diner 26/02 - 19h30

Restaurant l'Ancienne Douane6 rue de la Douane, Strasbourg

From Train station 20 min walk or Tramway A or D Stop Langstross Grand Rue or Porte de l'Hôpital







## **LET'S START!**







## **LET'S CONTINUE!**







## **LET'S CONTINUE!**









# Get in touch for more information:



https://aprende-project.eu/



contact@aprende-project.eu

## Thank you!