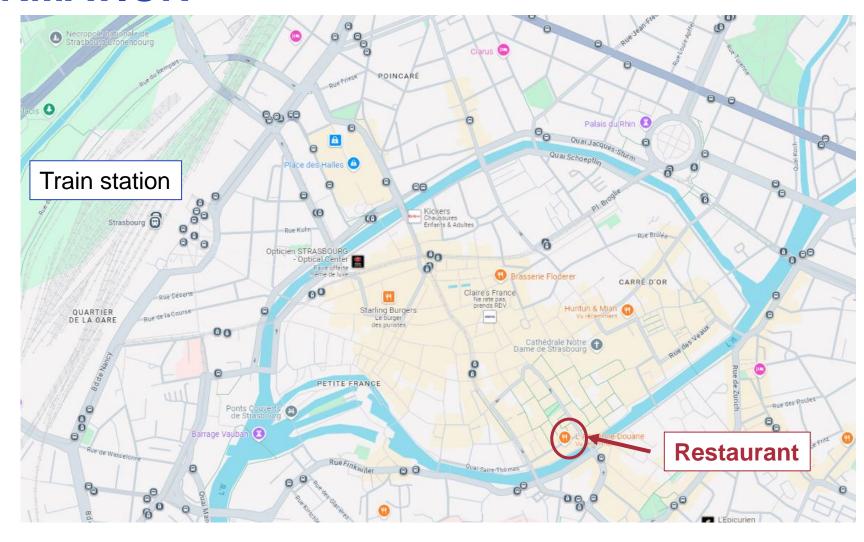

#### Lunches

> At the « CROUS » canteen

Lunch 26/02 offered by APRENDE Lunch 27/02 to be paid by participants

Diner 26/02 - 19h30

- Restaurant l'Ancienne Douane6 rue de la Douane, Strasbourg
- > Aperitives and desert offered by DNR team@IPHC
- For each participant 20 € to pay directly this evening to the restaurant
- Remember your choice!

Choucroute Strasbourgeoise 4 Garnitures or Baeckeoffe or Bibeleskaes, Pommes Sautées (Vege)

Strudel aux Pommes et sa Crème Anglaise or Kouglof Glacé au Marc de Gewurztraminer

Diner 26/02 - 19h30

Restaurant l'Ancienne Douane6 rue de la Douane, Strasbourg

From Train station 20 min walk or Tramway A or D Stop Langstross Grand Rue or Porte de l'Hôpital