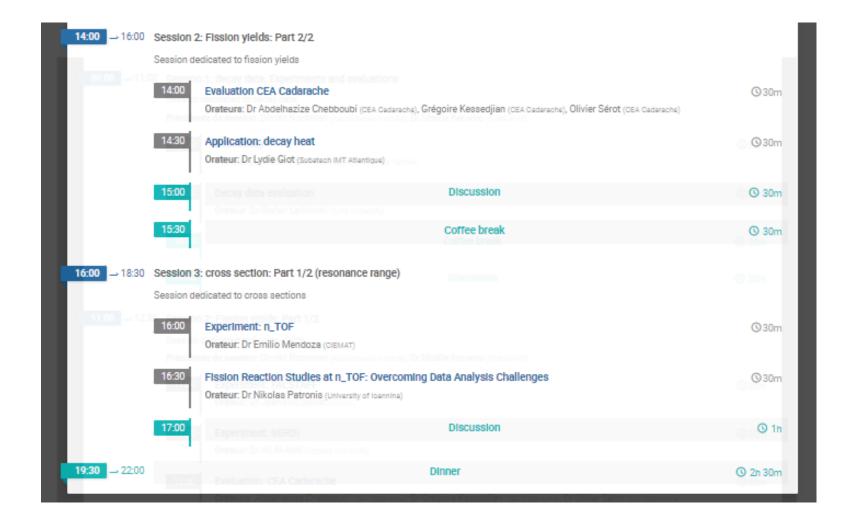

### Goals of this first meeting

- > Sharp overview of main WP2 & WP4 thematics to better know who is doing what
- > Pedagogic presentations of experimental & evaluation issues for the main reaction channels
- Share good practices to tend to efficient evaluations