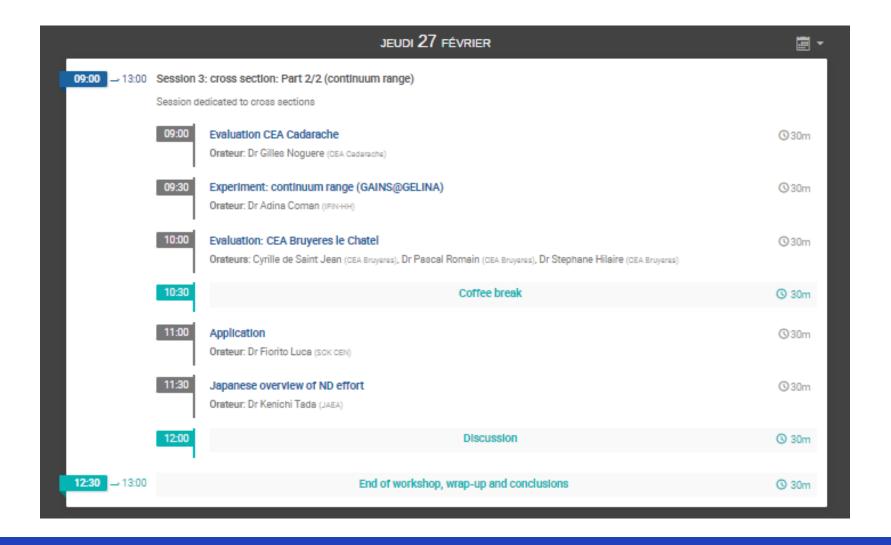

### Goals of this first meeting

- > Sharp overview of main WP2 & WP4 thematics to better know who is doing what
- > Pedagogic presentations of experimental & evaluation issues for the main reaction channels
- Share good practices to tend to efficient evaluations