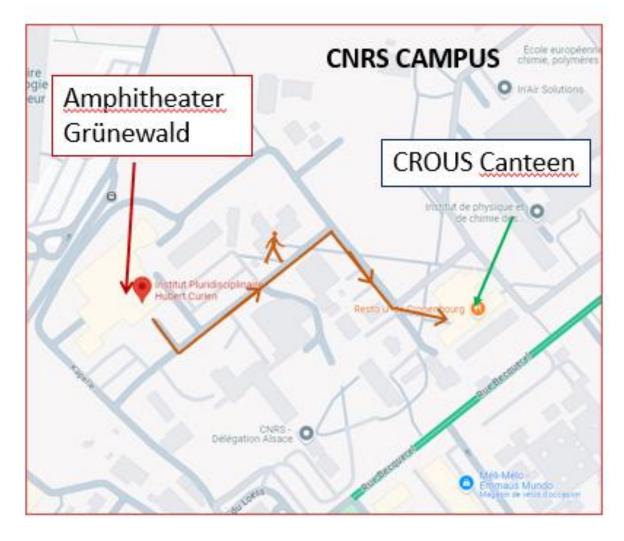

#### **Coffee breaks**

➤ At the entrance of the amphitheater

#### Lunches

> At the « CROUS » canteen

Lunch 26/02 offered by APRENDE Lunch 27/02 to be paid by participants

Diner 26/02 - 19h30

- Restaurant l'Ancienne Douane6 rue de la Douane, Strasbourg
- > Aperitives and desert offered by DNR team@IPHC
- For each participant 20 € to pay directly this evening to the restaurant
- Remember your choice!